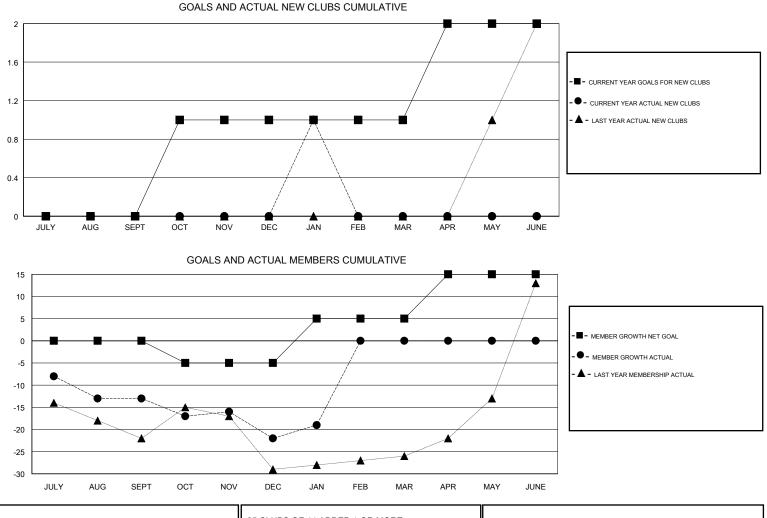

#### GMT CA

|               | Club          | s           |               | Members<br>RESULTS FOR 2017-2018 |                           |                         |                                                    |  |
|---------------|---------------|-------------|---------------|----------------------------------|---------------------------|-------------------------|----------------------------------------------------|--|
|               | RESULTS FOR   | R 2017-2018 |               |                                  |                           |                         |                                                    |  |
| QUARTER       | NEW CLUB GOAL | NEW CLUBS   | DROPPED CLUBS | QUARTER                          | MEMBER GROWTH NET<br>GOAL | MEMBER GROWTH<br>ACTUAL | DROPPED<br>MEMBERS ACTUAL<br>(including transfers) |  |
| JULY/AUG/SEPT | 0             | 0           | 0             | JULY/AUG/SEPT                    | 0                         | 17                      | 29                                                 |  |
| OCT/NOV/DEC   | 1             | 0           | 0             | OCT/NOV/DEC                      | -5                        | 26                      | 34                                                 |  |
| JAN/FEB/MAR   | 0             | 1           | 0             | JAN/FEB/MAR                      | 10                        | 30                      | 27                                                 |  |
| APR/MAY/JUNE  | 1             | 0           | 0             | APR/MAY/JUNE                     | 10                        | 0                       | 0                                                  |  |